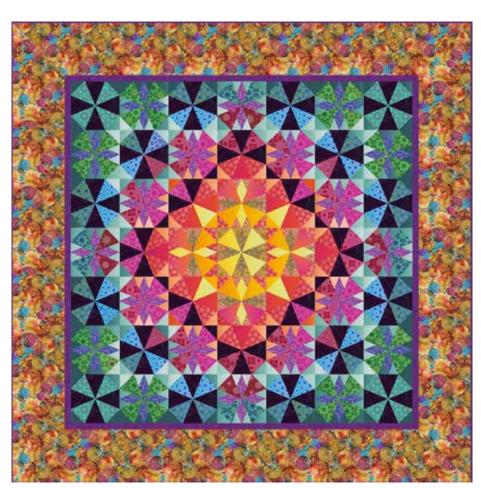

## RADIANT KALEIDO STAR

Finished Quilt: 75" x 75"

Quilt design by Marlies Janssen of Candy Quilt Design, featuring Bubblelicious, her signature Hoffman Spectrum Digital Print collection.

pinwheel blocks and star variations.