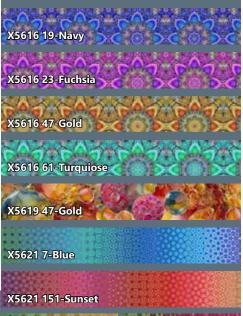

X5623 757-Razzmatazz

X5671 737-Daybreak

1895 405-Wild Berry

Foundation Paper Pieced

| <b>FABRICS</b>     | 1 KIT     | 10 KIT  |
|--------------------|-----------|---------|
| X5616 19-Navy      | 1/4 Yard  | 1 Bolt  |
| X5616 23-Fuchsia   | 3/8 Yard  | 1 Bolt  |
| X5616 47-Gold      | 1/8 Yard  | 1 Bolt  |
| X5616 61-Turquiose | 1/4 Yard  | 1 Bolt  |
| X5619 47-Gold      | 2 1/4 Yds | 2 Bolts |
| X5621 7-Blue       | 1 1/2 Yds | 1 Bolt  |
| X5621 151-Sunset   | 1 1/2 Yds | 1 Bolt  |